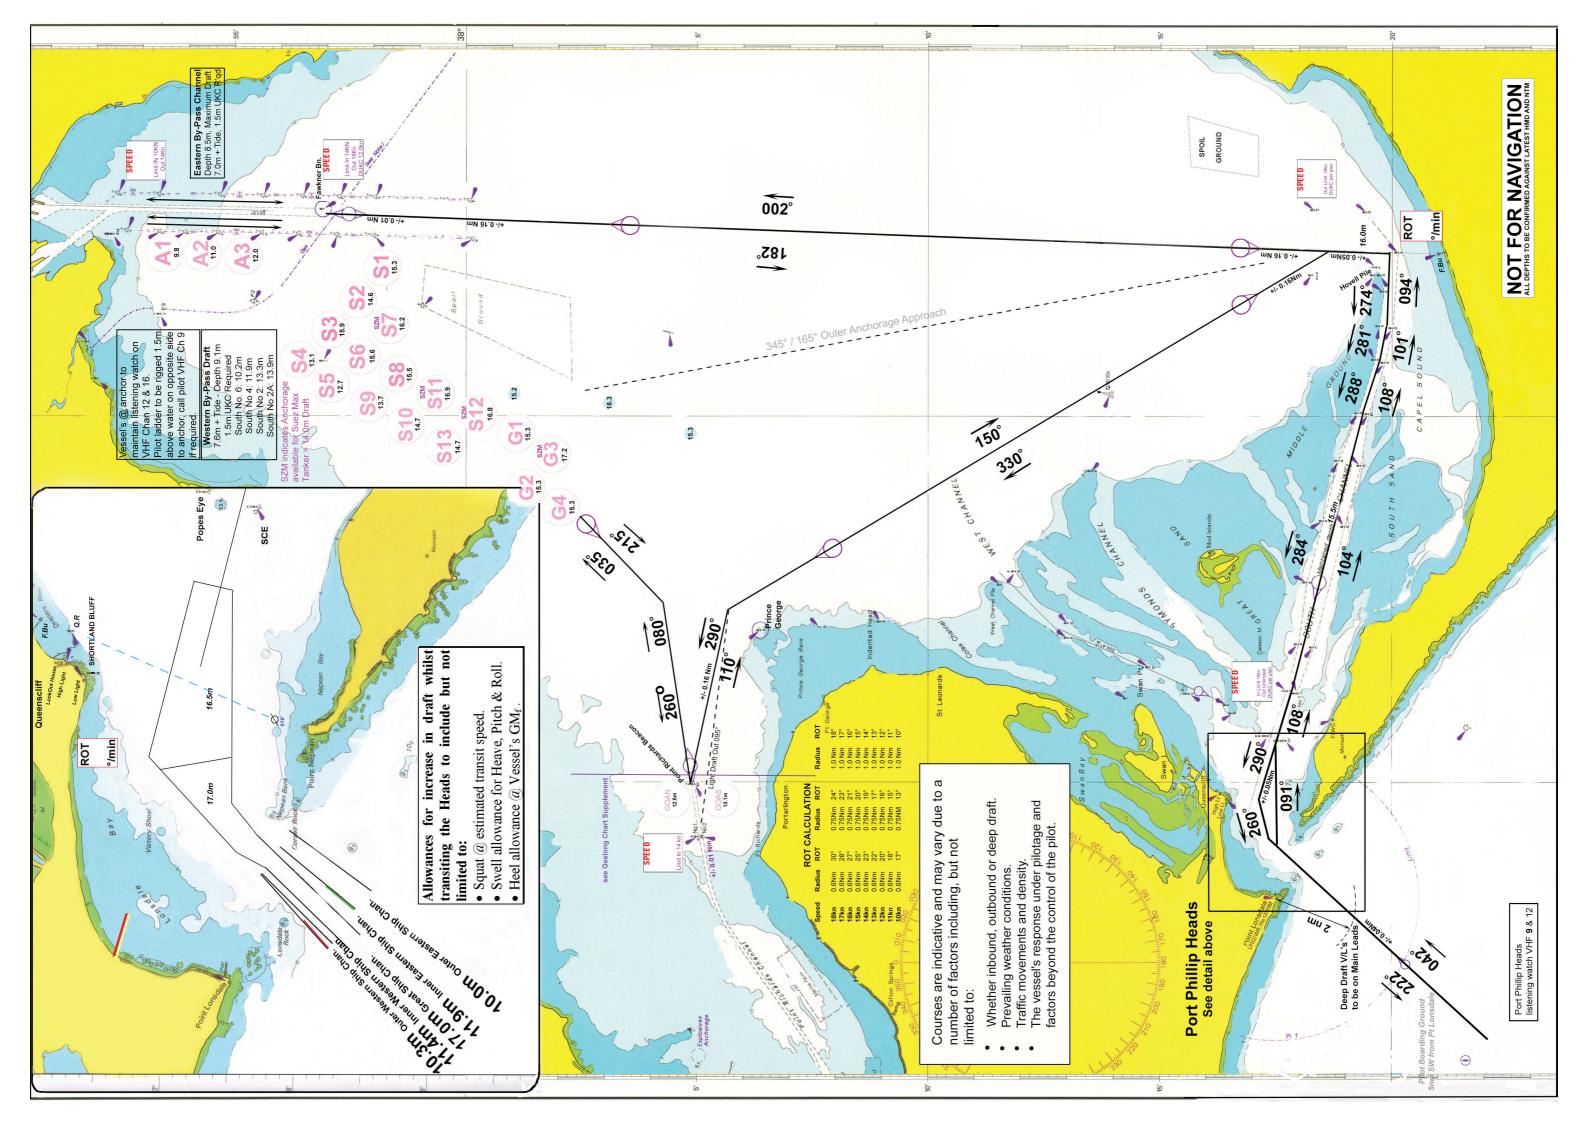

|             | Heads |       | South Channel | Cha | nnel  | Swing Basin | Berth |       |
|-------------|-------|-------|---------------|-----|-------|-------------|-------|-------|
|             |       |       |               |     |       |             |       | P / S |
| DEPTH       |       |       |               |     |       |             |       |       |
| TIDE        |       |       |               |     |       |             |       |       |
| TOTAL DEPTH |       |       |               |     |       |             |       |       |
| DRAFT       |       |       |               |     |       |             |       |       |
| UKC Static  |       | >2.4m | >1.5m         |     | >1.5m | >0.6m       |       | >0.6m |

## Speed and ETA's

| SPEED         | kn                |  |  |  |
|---------------|-------------------|--|--|--|
|               | min               |  |  |  |
| Traffic / Rem | Traffic / Remarks |  |  |  |
|               |                   |  |  |  |
|               |                   |  |  |  |
|               |                   |  |  |  |
|               |                   |  |  |  |
|               |                   |  |  |  |
|               |                   |  |  |  |
|               |                   |  |  |  |
|               |                   |  |  |  |