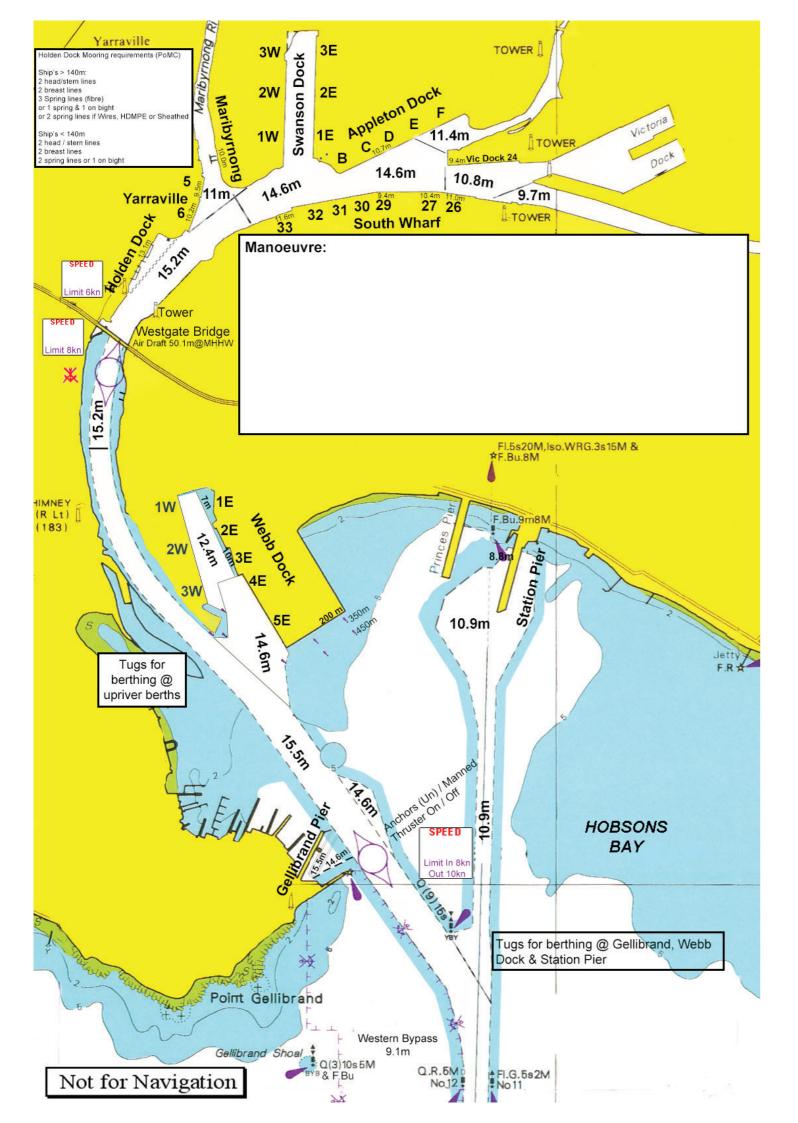

## **Tug Name/s And Details**

The Bridge Team should communicate in English and always utilise BRM techniques. A continuous check on the ship's position, visual confirmation of Helm/Engine/Thruster orders must be maintained and, if unsure of the pilots intended actions or intentions, this must be brought to the pilot's attention. The Master must ensure that sufficient resources are available to comply with the above requirements. AUSTRALIAN LAW DESIGNATES SHIPS BRIDGES AS SMOKE FREE ZONES.