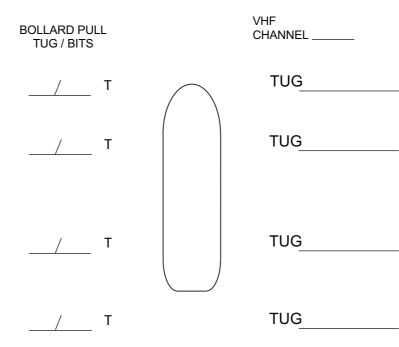

## **Tug Name/s And Details**

The Bridge Team should communicate in English and always utilise BRM techniques. A continuous check on the ship's position, visual confirmation of Helm/Engine/Thruster orders must be maintained and, if unsure of the pilots intended actions or intentions, this must be brought to the pilot's attention. The Master must ensure that sufficient resources are available to comply with the above requirements. AUSTRALIAN LAW DESIGNATES SHIPS BRIDGES AS SMOKE FREE ZONES.